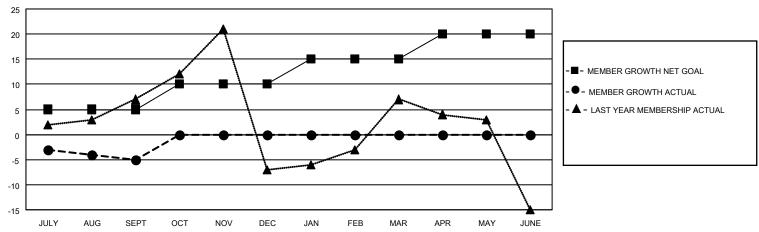

## District 42

| Clubs                 |               |           |               | Members               |                        |                         |                                                    |  |  |
|-----------------------|---------------|-----------|---------------|-----------------------|------------------------|-------------------------|----------------------------------------------------|--|--|
| RESULTS FOR 2020-2021 |               |           |               | RESULTS FOR 2020-2021 |                        |                         |                                                    |  |  |
| QUARTER               | NEW CLUB GOAL | NEW CLUBS | DROPPED CLUBS | QUARTER MEMB          | BER GROWTH NET<br>GOAL | MEMBER GROWTH<br>ACTUAL | DROPPED<br>MEMBERS ACTUAL<br>(including transfers) |  |  |
| JULY/AUG/SEPT         | 0             | 0         | 0             | JULY/AUG/SEPT         | 5                      | 13                      | 17                                                 |  |  |
| OCT/NOV/DEC           | 0             | 0         | 0             | OCT/NOV/DEC           | 5                      | 0                       | 0                                                  |  |  |
| JAN/FEB/MAR           | 0             | 0         | 0             | JAN/FEB/MAR           | 5                      | 0                       | 0                                                  |  |  |
| APR/MAY/JUNE          | 0             | 0         | 0             | APR/MAY/JUNE          | 5                      | 0                       | 0                                                  |  |  |

### GOALS AND ACTUAL MEMBERS CUMULATIVE

| DROPPED CLUBS: 0 |    | 4 CLUBS OF 28 ADDED 1 OR MORE | GENDER DISTRIBUTION             |              |     |
|------------------|----|-------------------------------|---------------------------------|--------------|-----|
|                  |    | NEW MEMBERS                   | MALE                            | 777 (69.69%) |     |
|                  |    |                               | FEMALE                          | 338 (30.31%) |     |
| DROPPED MEMBERS  |    |                               |                                 |              |     |
| DECEASED         | 5  | CLICK HERE FOR CUMULATIVE     | TOTAL FAMILY UNIT MEMBERS       |              | 156 |
| CLUB CANCELLED 0 |    | MEMBERSHIP DATA               |                                 |              | 0.1 |
| OTHER            | 12 |                               | FAMILY MEMBERS PAYING HALF DUES |              | 81  |
| TOTAL            | 17 |                               |                                 |              |     |